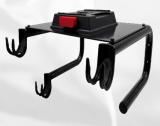

### **Options**

- Gun, Wand, Hose & Nozzle Assembly P/N: 219CSE-01
- Wall Mount Bracket P/N: 219CSE-02
- Wheel kit P/N: 219CSE-03

Distributed by: