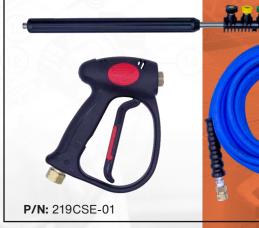

#### Order 219CSE-01 kit with 219CSE for a Complete System

| MODEL          | 219CSE   |
|----------------|----------|
| Max. Pressure  | 2000 PSI |
| Rated Pressure | 1450 PSI |
| Max Rated Flow | 1.7 GPM  |
| Rated Flow     | 1.5 GPM  |
| Max Amperage   | 15       |
| Voltage        | 120      |
|                |          |

## Standard Features Gun, Wand, Hose & Nozzles kit 219CSE-01

- 50' Braided High Pressure Hose
- Four (4) color coded spray nozzles, 15,25 & 40 degrees and detergent nozzle.
- · Professional Trigger Gun, Lance and 3/8" Brass Quick Connects

### **Options**

- Gun, Wand, Hose & Nozzle Assembly P/N: 219CSE-01
- Wall Mount Bracket P/N: 219CSE-02
- Wheel kit P/N: 219CSE-03

Distributed by: