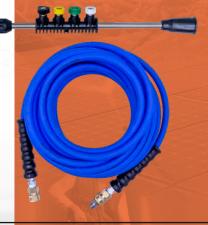

## Standard Features Gun, Wand, Hose & Nozzles kit 219CSE-01

- 50' Braided High Pressure Hose
- Four (4) color coded spray nozzles, 15,25 & 40 degrees and detergent nozzle.
- · Professional Trigger Gun, Lance and 3/8" Brass Quick Connects

### **Options**

- Gun, Wand, Hose & Nozzle Assembly P/N: 219CSE-01
- Wall Mount Bracket P/N: 219CSE-02
- Wheel kit P/N: 219CSE-03

Distributed by: